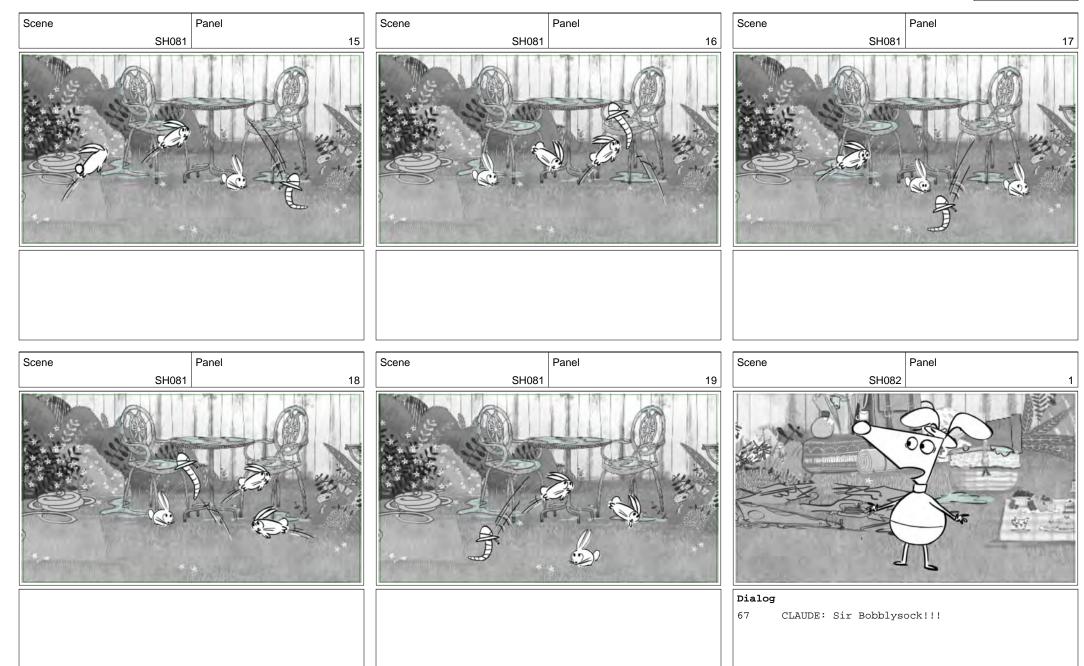

Sir B sees something and lets out another

Panel Scene SH073

Panel

SH072

Action Notes Claude drops the hose and dashes over to Sir B.

Dialog

61 SIR BOBBLYSOCK (OS)

**AGHGHHHHHHHHHHH**!

Claude ep 124 Page 41/58

Claude ep 124 Page 42/58

Action Notes

Sir B shelters by Claude's legs trembling

Panel

## Dialog

Scene

SIR BOBBLYSOCK: W-w-w-wild ANIMALS!!

#### Action Notes

Sir B looking out from behind Claude's legs

Panel

SH076

Scene

Action Notes

Claude looks

## Dialog

RABBITS <SQUEAK> <SQUEAK>

#### Action Notes

A host of rabbits hop about munching on the grass

Claude ep 124 Page 43/58

Page 44/58 Claude ep 124

Scene

Panel

Panel

Scene