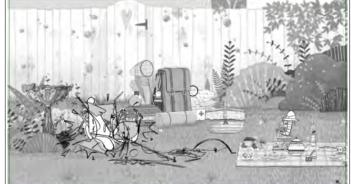

#### Action Notes

A host of rabbits hop about munching on the grass

Claude ep 124 Page 43/58

Page 44/58 Claude ep 124

Scene

Panel

Panel

Scene

Scene

Action Notes He dashes out of shot screen right as he heads for the rabbits

Panel

Panel

Claude dashes into shot waving his arms wildly trying to shoo the rabbits away

Dialog CLAUDE: Shoo. Shoo. 66a

## Action Notes

Scene

3 or 4 rabbits dash out of shot screen left

Claude ep 124 Page 46/58

Panel

Scene

Scene

Panel