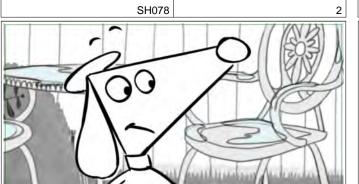

Scene

Scene

Panel

Dialog 66b SIR BOBBLYSOCK (OS): Ahhh, help,...

# Action Notes Claude slides to a stop

Panel

Dialog 66b SIR BOBBLYSOCK (OS):...help

Action Notes Claude double taking screen left Claude ep 124 Page 47/58

Claude ep 124 Page 50/58

Claude ep 124 Page 51/58

Claude ep 124 Page 54/58