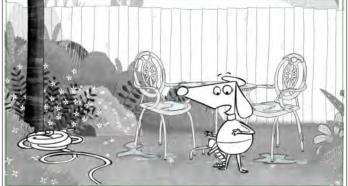

Scene Panel
SH041 2

Panel

Scene

#### Action Notes

Claude is completely tangled up in the tent strings and poles....

His arms are flailing wildly, stumbling and tripping over ropes and poles that are tangled up around him. He's is teetering as he struggles to free himself of the tent bits and pieces.