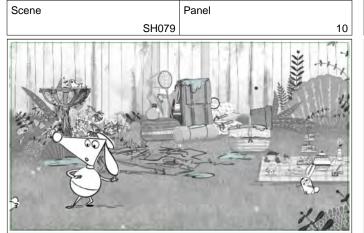

Scene

Action Notes He dashes out of shot screen right as he heads for the rabbits

Panel

Panel

Claude dashes into shot waving his arms wildly trying to shoo the rabbits away

Dialog CLAUDE: Shoo. Shoo. 66a

## Action Notes

Scene

3 or 4 rabbits dash out of shot screen left

Claude ep 124 Page 46/58

Panel

Scene

Scene

Panel