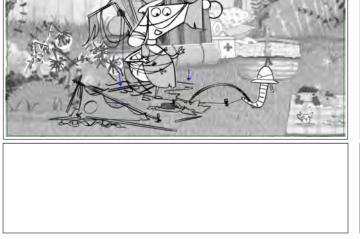

### Action Notes

Scene

Sir Bobblysock examines the mess of canvas, string and poles like he knows what he's doing

Panel

40 SIR BOBBLYSOCK (Nods at dangling string) Mm, perhaps if you just give that string a good pull?

Panel

Claude ep 124 Page 8/58

SH048

Panel

Scene

Action Notes

Claude yanks the string

Scene Panel SH048