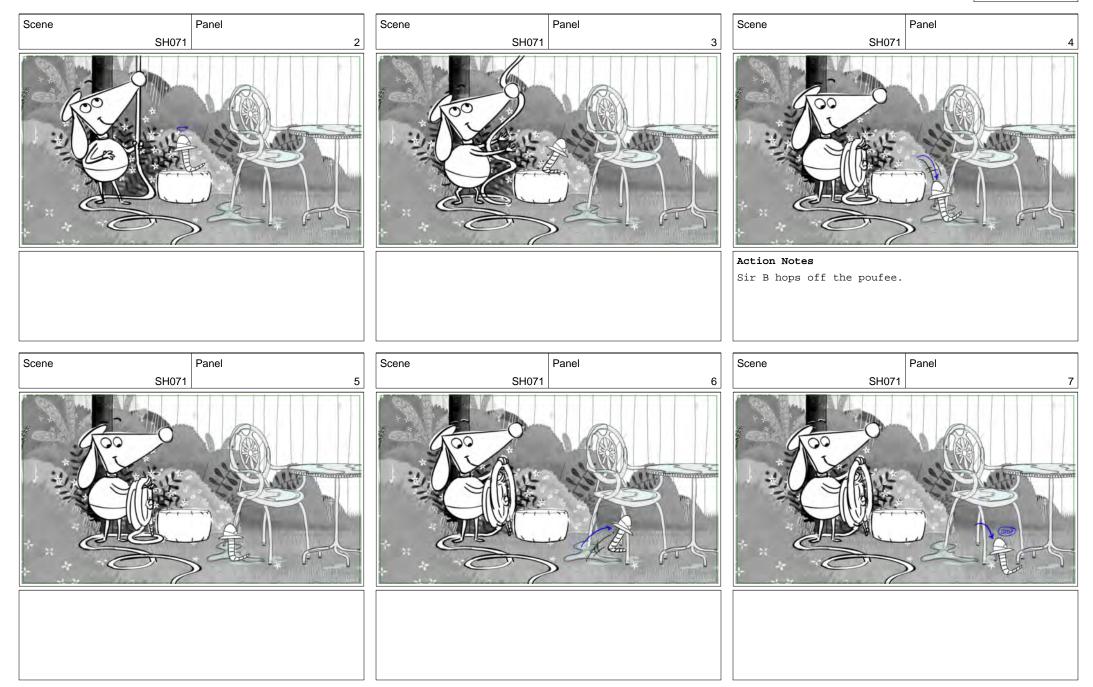

Scene Panel SH043 8

Scene Panel SH044 1

Action Notes
C falls into the flower bed. Sir B hopping over

Scene Panel SH044 2

Claude ep 124 Page 5/58

Claude ep 124 Page 7/58

Panel

Scene

### Action Notes

Scene

Sir Bobblysock examines the mess of canvas, string and poles like he knows what he's doing

Panel

40 SIR BOBBLYSOCK (Nods at dangling string) Mm, perhaps if you just give that string a good pull?

Panel

Claude ep 124 Page 8/58

SH048

Panel

Scene

Action Notes

Claude yanks the string

Scene Panel SH048

Action Notes

the pieces of tent fall off of him as more strings come lose in a domino effect

Claude ep 124 Page 9/58

Panel Scene SH048

SH048

Panel

Action Notes

the string holding the arched pole under Sir B comes lose....

Panel

Scene Panel SH048 10

Scene

Panel Scene SH049

Dialog

42 SIR BOBBLYSOCK (Shrieking): AGHHHHHHHH!!!!

#### Action Notes

...the arched pole catapults Sir Bobblysock OS