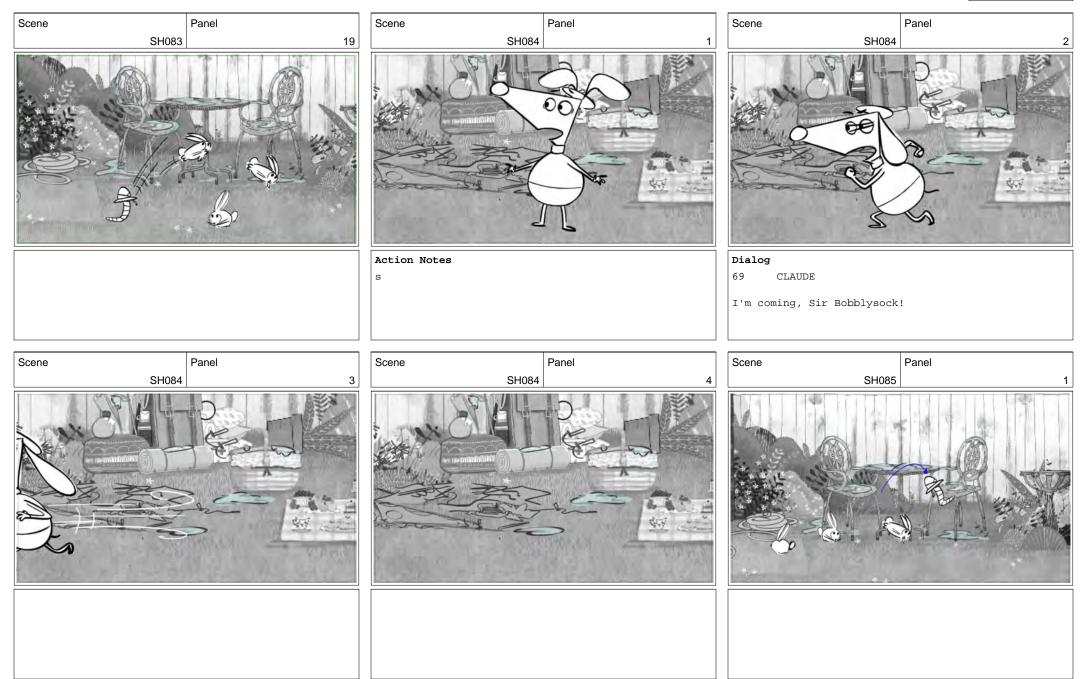

Scene

Action Notes He dashes out of shot screen right as he heads for the rabbits

Panel

Panel

Claude dashes into shot waving his arms wildly trying to shoo the rabbits away

Dialog CLAUDE: Shoo. Shoo. 66a

## Action Notes

Scene

3 or 4 rabbits dash out of shot screen left

Claude ep 124 Page 46/58

Panel

Scene

Scene

Panel

Scene

Scene

Panel

Dialog 66b SIR BOBBLYSOCK (OS): Ahhh, help,...

# Action Notes Claude slides to a stop

Panel

Dialog 66b SIR BOBBLYSOCK (OS):...help

Action Notes Claude double taking screen left Claude ep 124 Page 47/58

Claude ep 124 Page 50/58

Claude ep 124 Page 51/58

Claude ep 124 Page 54/58