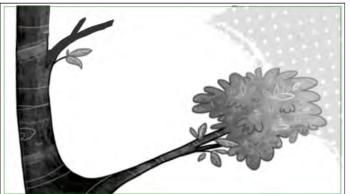

## Action Notes ...glances at the camera.

Scene Panel SH052 1

Action Notes
On the upper branches of the tree at the edge of the

Claude ep 124 Page 12/58

Scene Panel SH052 2

#### Action Notes

Sir B enters the frame and drops down into shot, he lands on one of the branches, swaying back and forth left and right as he tries to keep his balance

Scene Panel SH052 6

Scene Panel SH052 7