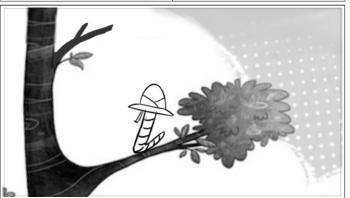

## Action Notes ...glances at the camera.

Scene Panel SH052 1

Action Notes
On the upper branches of the tree at the edge of the

Claude ep 124 Page 12/58

Scene Panel SH052 2

#### Action Notes

Sir B enters the frame and drops down into shot, he lands on one of the branches, swaying back and forth left and right as he tries to keep his balance

Scene Panel SH052 6

Scene Panel SH052 7

#### Dialog

44 SIR BOBBLYSOCK

Well. Thank goodness I was wearing my safari helmet...

Page 13/58 Claude ep 124

Scene Panel SH052

Scene Panel SH052

Panel

Scene