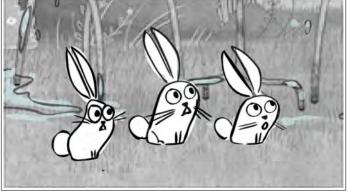

Claude ep 124 Page 58/58

Panel Scene SH086

Action Notes the three astonished rabbits

Action Notes Claude bounds into frame screen left with Sir B in his arms.

SH087

Panel

Scene Panel SH087

Action Notes He places him down in front of the picnic rug.