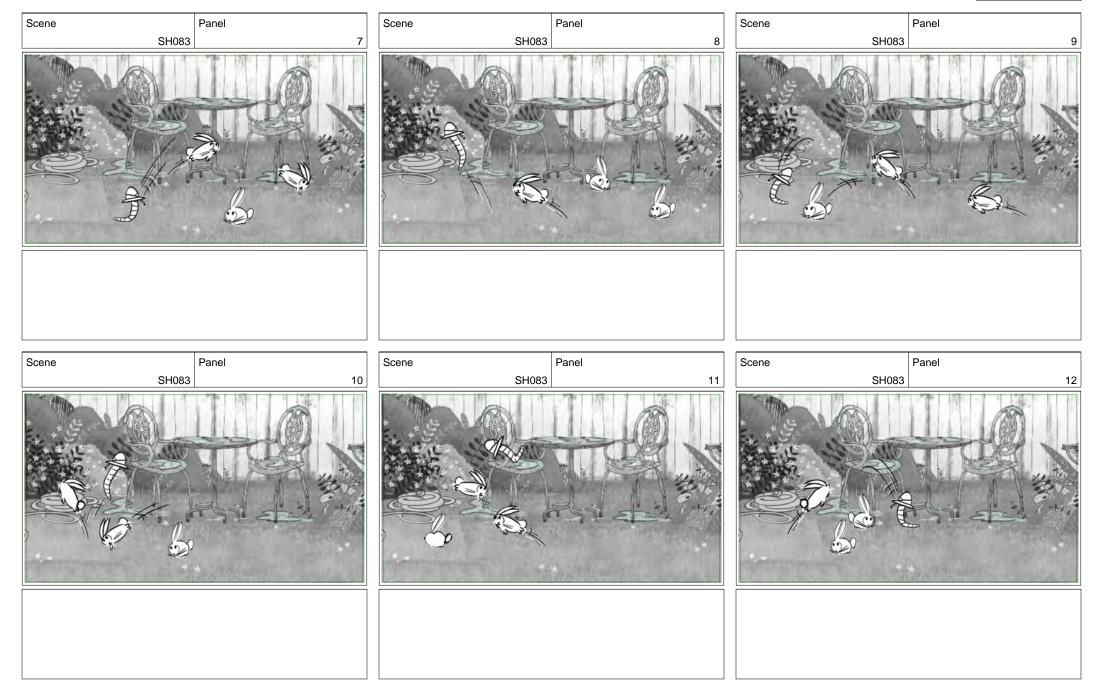

Scene

Action Notes He dashes out of shot screen right as he heads for the rabbits

Panel

Panel

Claude dashes into shot waving his arms wildly trying to shoo the rabbits away

Dialog CLAUDE: Shoo. Shoo. 66a

## Action Notes

Scene

3 or 4 rabbits dash out of shot screen left

Claude ep 124 Page 46/58

Panel

Scene

Scene

Panel