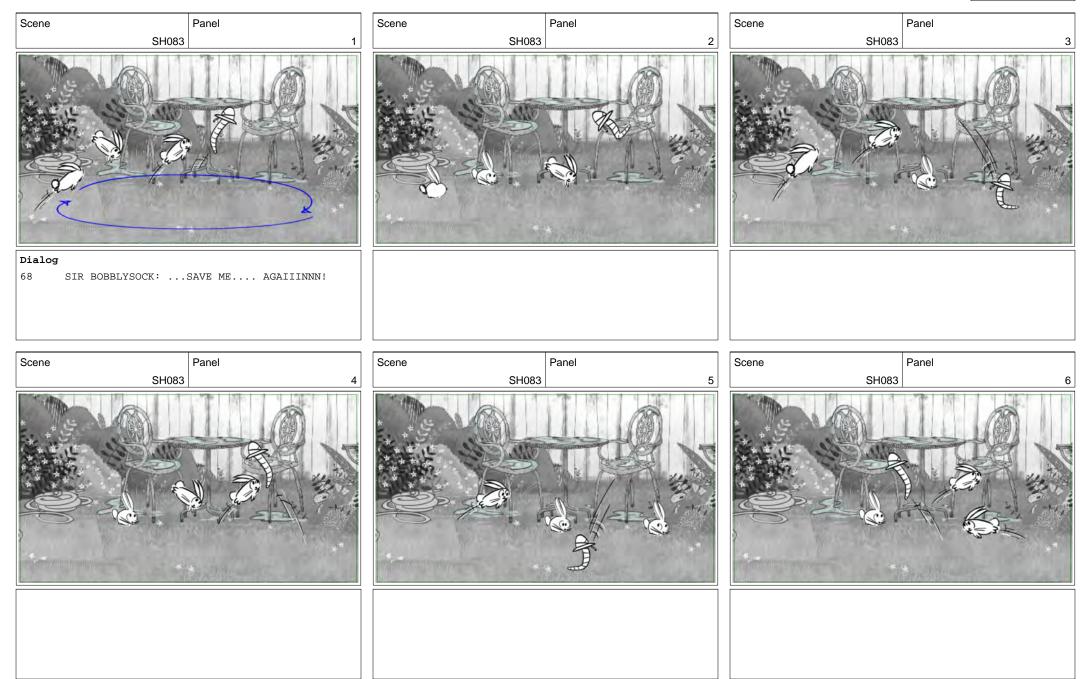

#### Action Notes

A host of rabbits hop about munching on the grass

Claude ep 124 Page 43/58

Page 44/58 Claude ep 124

Scene

Panel

Panel

Scene

Scene

Action Notes He dashes out of shot screen right as he heads for the rabbits

Panel

Panel

Claude dashes into shot waving his arms wildly trying to shoo the rabbits away

Dialog CLAUDE: Shoo. Shoo. 66a

## Action Notes

Scene

3 or 4 rabbits dash out of shot screen left

Claude ep 124 Page 46/58

Panel

Scene

Scene

Panel

Scene

Scene

Panel

Dialog 66b SIR BOBBLYSOCK (OS): Ahhh, help,...