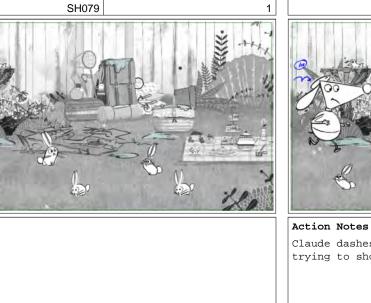

#### Action Notes

A host of rabbits hop about munching on the grass

Claude ep 124 Page 43/58

Page 44/58 Claude ep 124

Scene

Panel

Panel

Scene

Scene

Action Notes He dashes out of shot screen right as he heads for the rabbits

Panel

Panel

Claude dashes into shot waving his arms wildly trying to shoo the rabbits away

Dialog CLAUDE: Shoo. Shoo. 66a