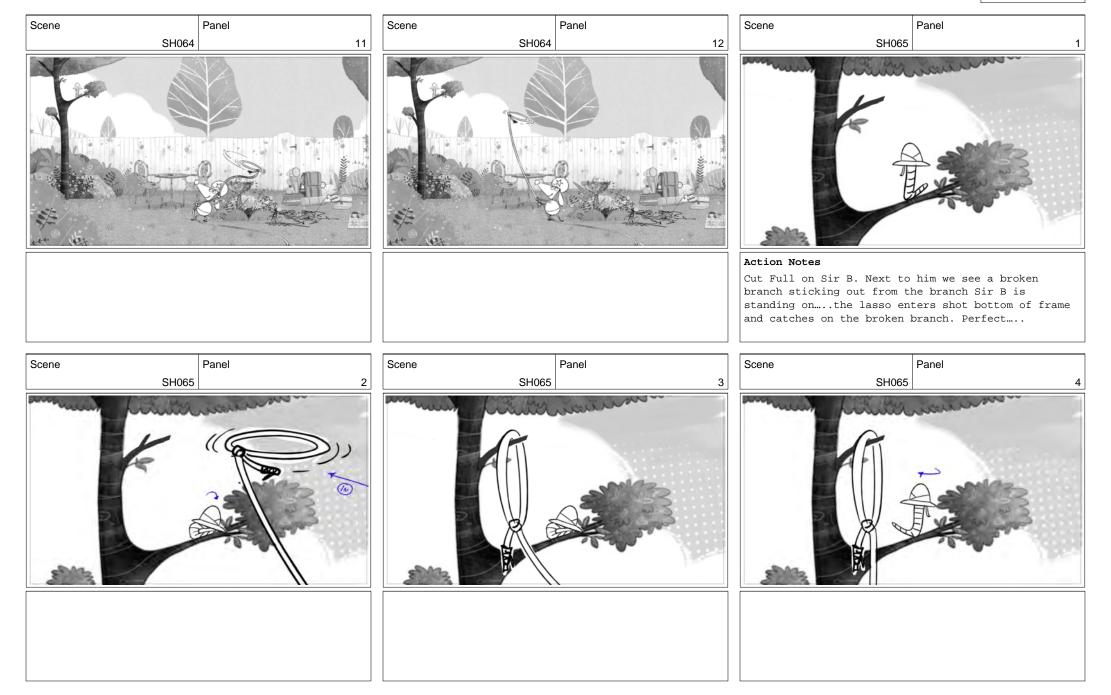

## Action Notes

Claude gives the hose a little "flick" and the lasso falls free and lands in his arms. Claude starts to roll up the hose

Claude ep 124 Page 39/58

Claude ep 124 Page 40/58

Scene Panel SH072

Scene Panel SH072

Action Notes

bloodcurdling scream

Scene

Dialog SIR BOBBLYSOCK

AGHGННННННННННН!

Scene Panel

Scene Panel SH073

Sir B sees something and lets out another

Panel Scene SH073

Panel

SH072

Action Notes Claude drops the hose and dashes over to Sir B.

Dialog

61 SIR BOBBLYSOCK (OS)

**AGHGHHHHHHHHHHH**!