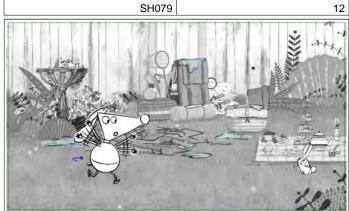

Scene

Action Notes He dashes out of shot screen right as he heads for the rabbits

Panel

Panel

Claude dashes into shot waving his arms wildly trying to shoo the rabbits away

Dialog CLAUDE: Shoo. Shoo. 66a

## Action Notes

Scene

3 or 4 rabbits dash out of shot screen left

Claude ep 124 Page 46/58

Panel

Scene

Scene

Panel