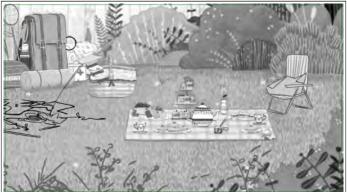

Claude ep 124 Page 58/58

Panel Scene SH086

Action Notes the three astonished rabbits

Action Notes Claude bounds into frame screen left with Sir B in his arms.

SH087

Panel

Scene Panel SH087

Action Notes He places him down in front of the picnic rug.

Panel Scene SH087

Dialog 70b CLAUDE: How was THAT for a rescue?