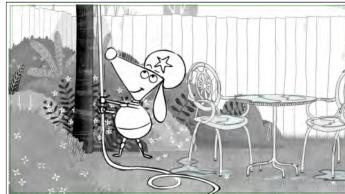

#### Action Notes

He picks up the end of the hose. To make sure it is turned off he presses the trigger on the end of the hose

Claude ep 124 Page 22/58

Scene Panel 16

Scene Panel
SH057

Dialog
53 CLAUDE (Out of control): Ahhhhhhhhh