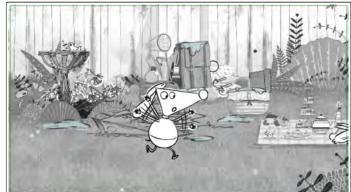

#### Action Notes

Claude then turns and dashes out screen right as he heads back to the provisions pile. Beat.

Scene Panel SH066 6

Claude ep 124 Page 33/58

Panel

Scene

#### Action Notes

Claude rushes back in screen right with a poufee. He places this down at the bottom of the hanging hose.

Panel

Claude ep 124 Page 34/58

Panel

56

CLAUDE

Here I come, Sir Bobblysock!