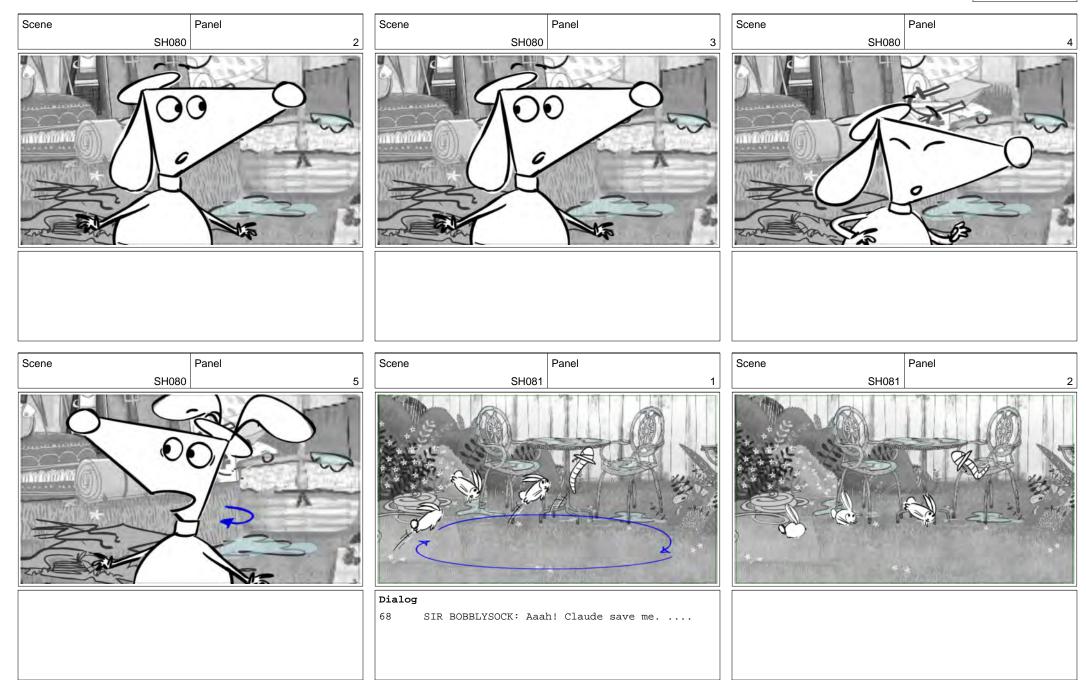

Scene Panel SH072

Action Notes

bloodcurdling scream

Scene

Dialog SIR BOBBLYSOCK

AGHGННННННННННН!

Scene Panel

Scene Panel SH073

Sir B sees something and lets out another

Panel Scene SH073

Panel

SH072

Action Notes Claude drops the hose and dashes over to Sir B.

Dialog

61 SIR BOBBLYSOCK (OS)

**AGHGHHHHHHHHHHH**!