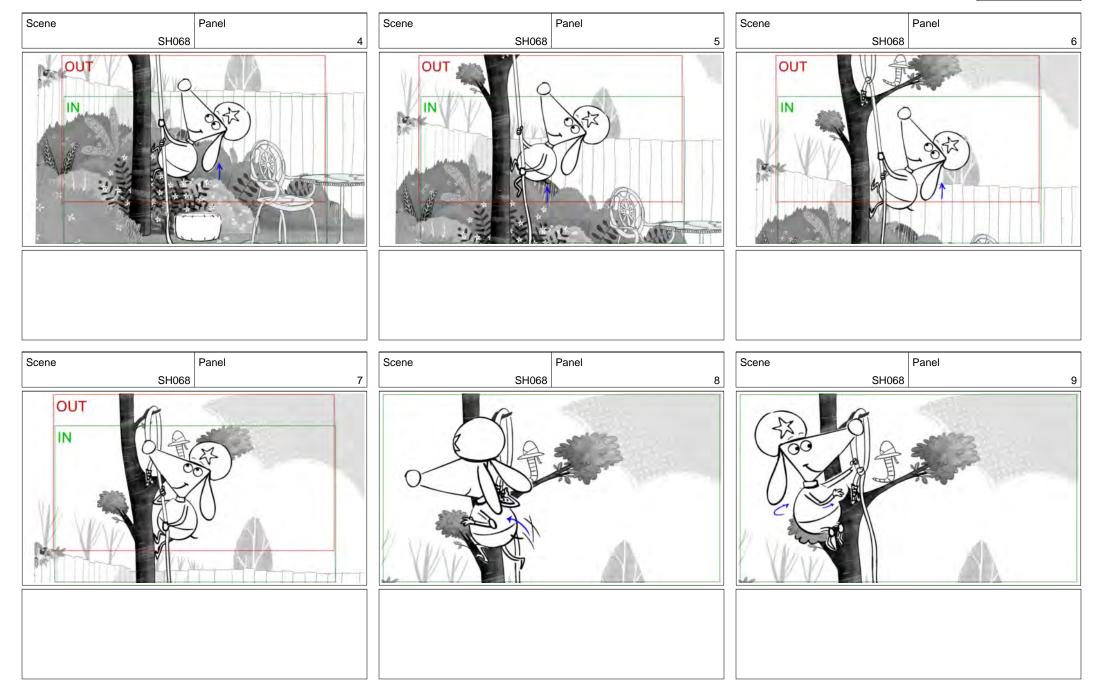

#### Action Notes

Claude rushes back in screen right with a poufee. He places this down at the bottom of the hanging hose.

Panel

Claude ep 124 Page 34/58

Panel

56

CLAUDE

Here I come, Sir Bobblysock!

Panel

Action Notes

Scene

He leaps up and grabs the hose and starts pulling himself up

Claude ep 124 Page 36/58

they slide down

Claude ep 124 Page 37/58

Panel

Scene

Scene

Panel

Dialog
59a SIR BOBBLYSOCK
How lovely!

Scene

Scene

Panel

Dialog
59b SIR BOBBLYSOCK
You do take care of me, Claude.