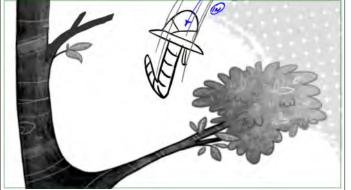

#### Action Notes

Sir B enters the frame and drops down into shot, he lands on one of the branches, swaying back and forth left and right as he tries to keep his balance

Scene Panel SH052 6

Scene Panel SH052 7