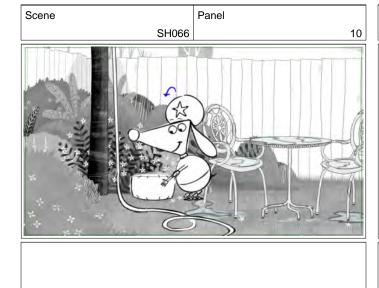

#### Action Notes

Claude holds the hose and pulls on it to check it is safe.

Scene Panel SH066

Scene Panel SH066