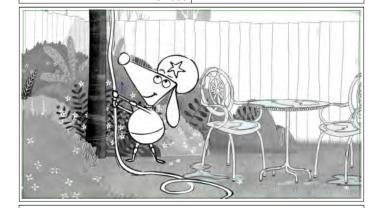

#### Action Notes

He picks up the end of the hose. To make sure it is turned off he presses the trigger on the end of the hose

Claude ep 124 Page 22/58

Scene Panel 16

Scene Panel
SH057

Dialog
53 CLAUDE (Out of control): Ahhhhhhhhh