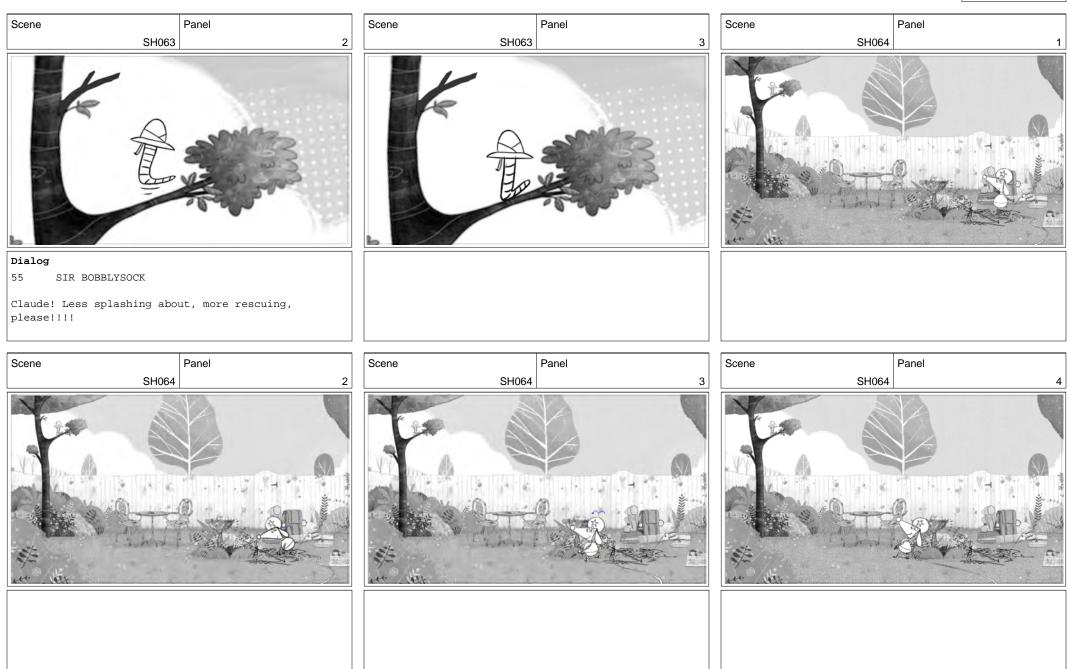

Claude ep 124 Page 2/58

SIR BOBBLYSOCK

...You are in a pickle....

SIR BOBBLYSOCK

...You did read the instructions, didn't you?

36

Claude ep 124 Page 3/58

Claude ep 124 Page 4/58

#### Action Notes

Cut full on Sir B getting a little irritated by Claude's lack of "rescuing". Reminding Claude he's still there.

Claude ep 124 Page 29/58

Claude ep 124 Page 30/58

Claude ep 124 Page 31/58