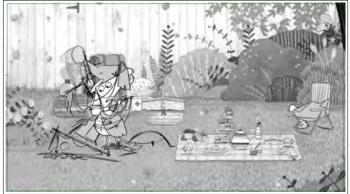

#### Action Notes

Claude is completely tangled up in the tent strings and poles....

His arms are flailing wildly, stumbling and tripping over ropes and poles that are tangled up around him. He's is teetering as he struggles to free himself of the tent bits and pieces.