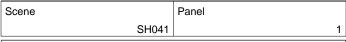

#### Action Notes

Claude is completely tangled up in the tent strings and poles....

His arms are flailing wildly, stumbling and tripping over ropes and poles that are tangled up around him. He's is teetering as he struggles to free himself of the tent bits and pieces.