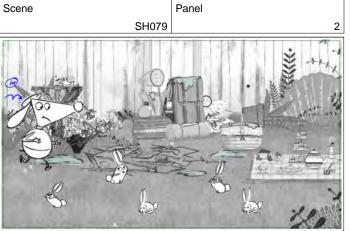

Scene

Action Notes He dashes out of shot screen right as he heads for the rabbits

Panel

Panel

Claude dashes into shot waving his arms wildly trying to shoo the rabbits away

Dialog CLAUDE: Shoo. Shoo. 66a