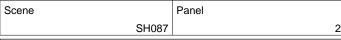

Claude ep 124 Page 58/58

Panel Scene SH086

Action Notes the three astonished rabbits

Action Notes Claude bounds into frame screen left with Sir B in his arms.

SH087

Panel

Scene Panel SH087

Action Notes He places him down in front of the picnic rug.

Panel Scene SH087

Dialog 70b CLAUDE: How was THAT for a rescue?