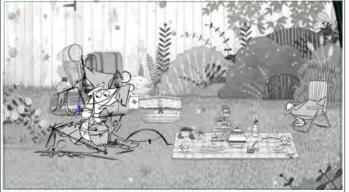

#### Action Notes

Claude is completely tangled up in the tent strings and poles....

His arms are flailing wildly, stumbling and tripping over ropes and poles that are tangled up around him. He's is teetering as he struggles to free himself of the tent bits and pieces.