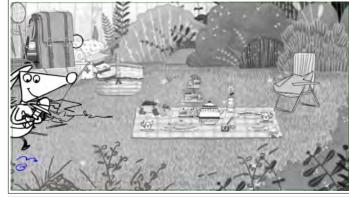

Claude ep 124 Page 58/58

Panel Scene SH086

Action Notes the three astonished rabbits

Action Notes Claude bounds into frame screen left with Sir B in his arms.

SH087

Panel

Scene Panel SH087

Action Notes He places him down in front of the picnic rug.

Panel Scene SH087

Dialog 70b CLAUDE: How was THAT for a rescue?