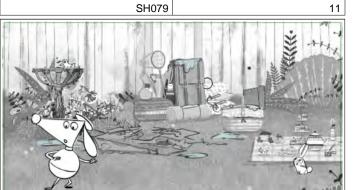

Scene

Action Notes He dashes out of shot screen right as he heads for the rabbits

Panel

Panel

Claude dashes into shot waving his arms wildly trying to shoo the rabbits away

Dialog CLAUDE: Shoo. Shoo. 66a

## Action Notes

Scene

3 or 4 rabbits dash out of shot screen left

Claude ep 124 Page 46/58

Panel

Scene

Scene

Panel