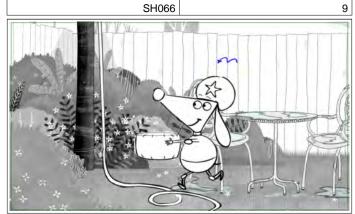

#### Action Notes

Claude holds the hose and pulls on it to check it is safe.

Scene Panel SH066

Scene Panel SH066