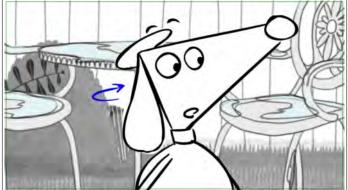

## Dialog

RABBITS <SQUEAK> <SQUEAK>

#### Action Notes

A host of rabbits hop about munching on the grass

Claude ep 124 Page 43/58

Page 44/58 Claude ep 124

Scene

Panel

Panel

Scene