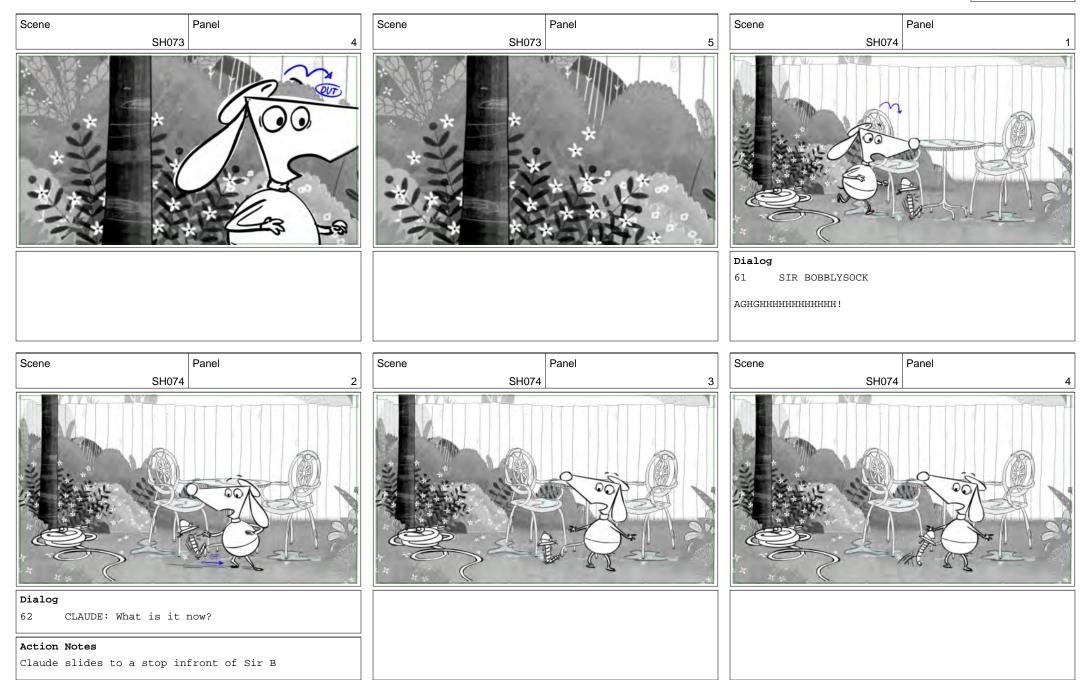

Scene Panel SH072

Action Notes

bloodcurdling scream

Scene

Dialog SIR BOBBLYSOCK

AGHGННННННННННН!

Scene Panel

Scene Panel SH073

Sir B sees something and lets out another

Panel Scene SH073

Panel

SH072

Action Notes Claude drops the hose and dashes over to Sir B.

Dialog

61 SIR BOBBLYSOCK (OS)

**AGHGHHHHHHHHHHH**!

Claude ep 124 Page 41/58

Claude ep 124 Page 42/58

Action Notes

Sir B shelters by Claude's legs trembling

Panel