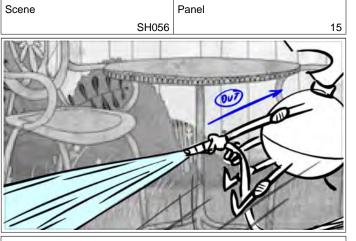

#### Action Notes

He picks up the end of the hose. To make sure it is turned off he presses the trigger on the end of the hose

Claude ep 124 Page 22/58

Scene Panel 16

Scene Panel
SH057

Dialog
53 CLAUDE (Out of control): Ahhhhhhhhh