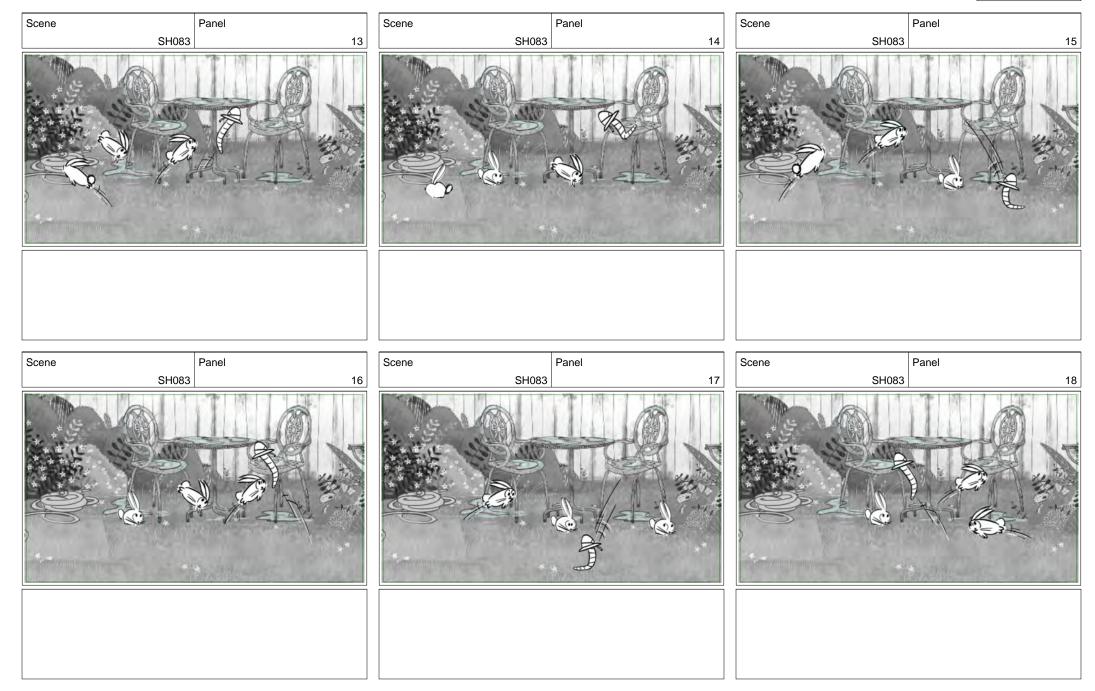

## Action Notes

Scene

3 or 4 rabbits dash out of shot screen left

Claude ep 124 Page 46/58

Panel

Scene

Scene

Panel

Scene

Scene

Panel

Dialog 66b SIR BOBBLYSOCK (OS): Ahhh, help,...

# Action Notes Claude slides to a stop

Panel

Dialog 66b SIR BOBBLYSOCK (OS):...help

Action Notes Claude double taking screen left Claude ep 124 Page 47/58

Claude ep 124 Page 50/58

Claude ep 124 Page 51/58

Claude ep 124 Page 54/58