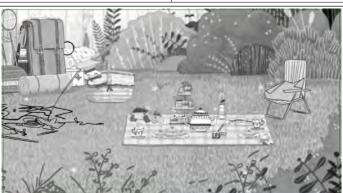

Claude ep 124 Page 58/58

Panel Scene SH086

Action Notes the three astonished rabbits

Action Notes Claude bounds into frame screen left with Sir B in his arms.

SH087

Panel

Scene Panel SH087

Action Notes He places him down in front of the picnic rug.

Panel Scene SH087

Dialog 70b CLAUDE: How was THAT for a rescue?