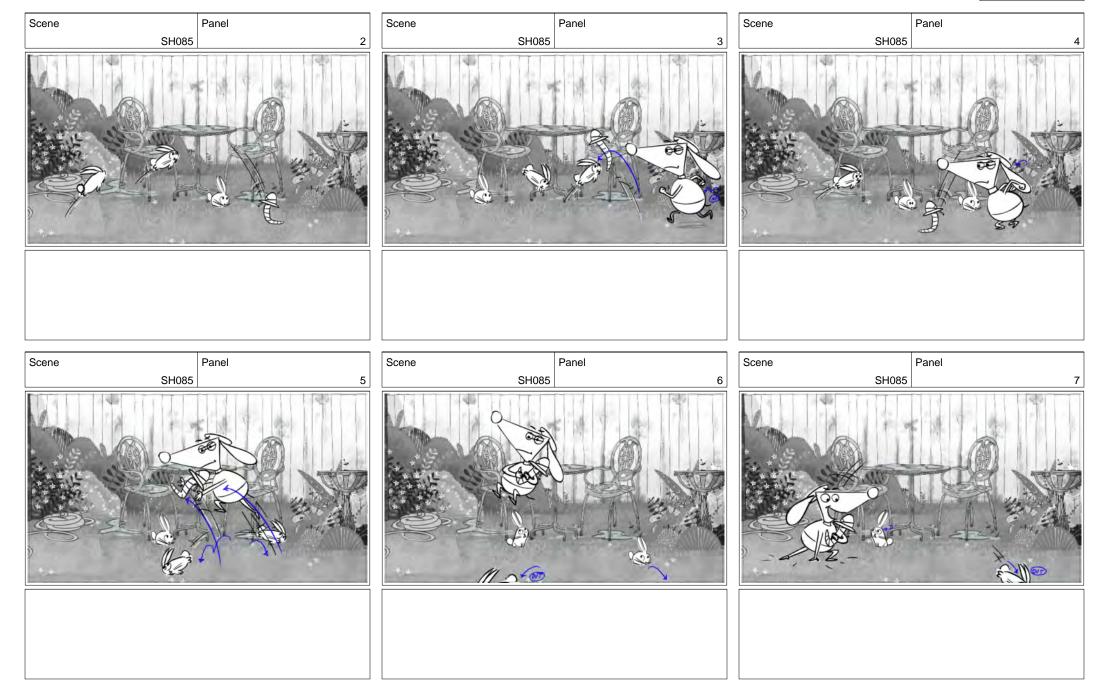

Scene

Action Notes He dashes out of shot screen right as he heads for the rabbits

Panel

Panel

Claude dashes into shot waving his arms wildly trying to shoo the rabbits away

Dialog CLAUDE: Shoo. Shoo. 66a

## Action Notes

Scene

3 or 4 rabbits dash out of shot screen left

Claude ep 124 Page 46/58

Panel

Scene

Scene

Panel

Scene

Scene

Panel

Dialog 66b SIR BOBBLYSOCK (OS): Ahhh, help,...

# Action Notes Claude slides to a stop

Panel

Dialog 66b SIR BOBBLYSOCK (OS):...help

Action Notes Claude double taking screen left Claude ep 124 Page 47/58

Claude ep 124 Page 50/58

Claude ep 124 Page 51/58

Claude ep 124 Page 54/58