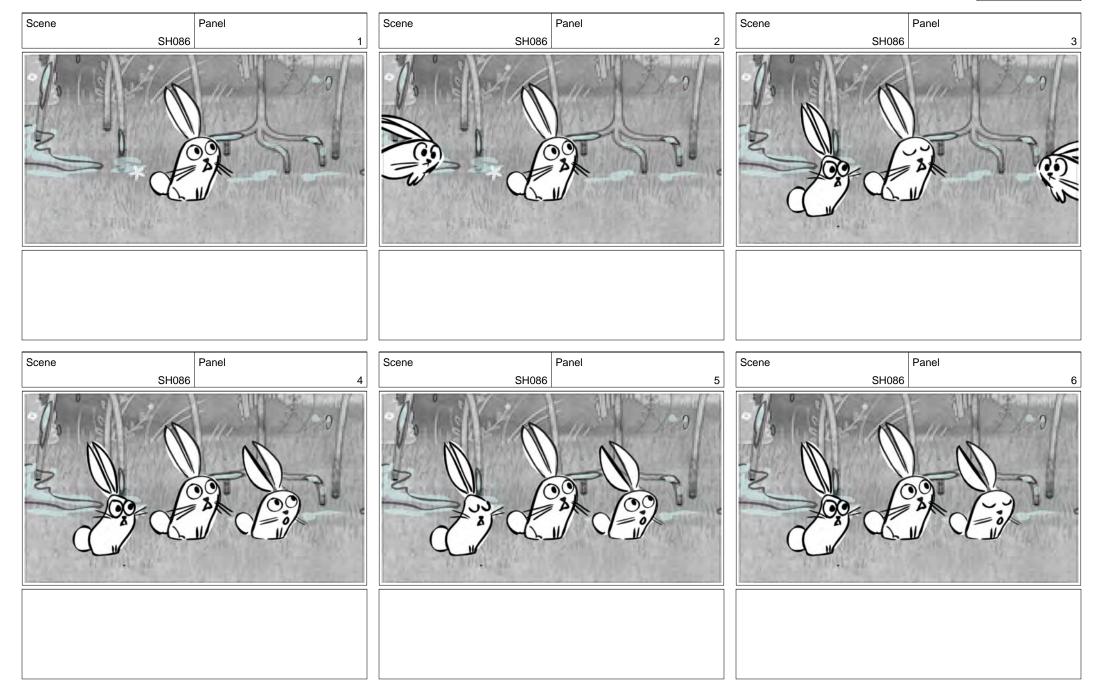

#### Action Notes

A host of rabbits hop about munching on the grass

Claude ep 124 Page 43/58

Page 44/58 Claude ep 124

Scene

Panel

Panel

Scene