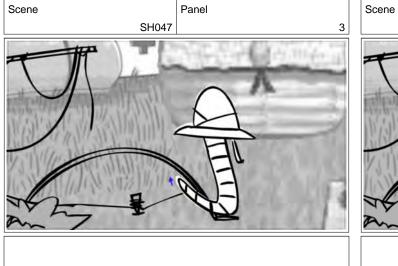

### Action Notes

Scene

Sir Bobblysock examines the mess of canvas, string and poles like he knows what he's doing

Panel

40 SIR BOBBLYSOCK (Nods at dangling string) Mm, perhaps if you just give that string a good pull?

Panel

Claude ep 124 Page 8/58

SH048

Panel

Scene

Action Notes

Claude yanks the string

Scene Panel SH048