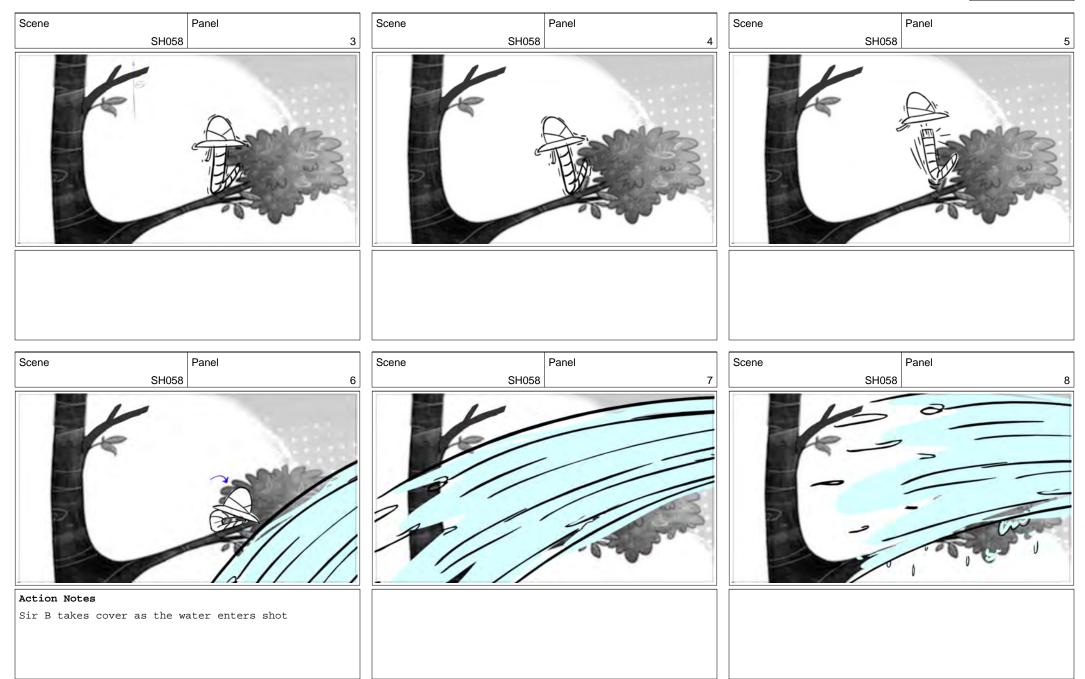

Action Notes
...and suddenly he is whisked out of shot

55 CLAUDE (Out of Control). Annununnun

Scene Panel SH057 3

Dialog
53 CLAUDE (Out of control): Ahhhhhhhhh

SH057

Scene

Panel

Claude ep 124 Page 23/58

Claude ep 124 Page 24/58

SH060

the hose "collapses" and he falls

Panel

Scene

Action Notes

He shakes himself off, head to toe.

Claude ep 124 Page 27/58