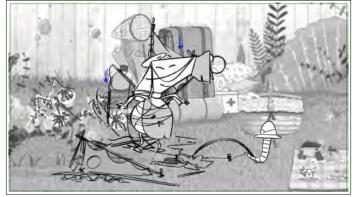

### Action Notes

Scene

Sir Bobblysock examines the mess of canvas, string and poles like he knows what he's doing

Panel

40 SIR BOBBLYSOCK (Nods at dangling string) Mm, perhaps if you just give that string a good pull?

Panel

Claude ep 124 Page 8/58

SH048

Panel

Scene

Action Notes

Claude yanks the string

Scene Panel SH048