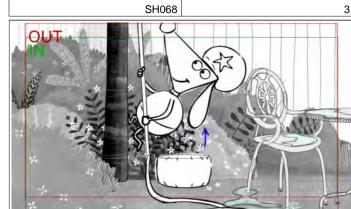

#### Action Notes

Claude holds the hose and pulls on it to check it is safe.

Scene Panel SH066

Scene Panel SH066

#### Action Notes

Claude then turns and dashes out screen right as he heads back to the provisions pile. Beat.

Scene Panel SH066 6

Claude ep 124 Page 33/58

Panel

Scene