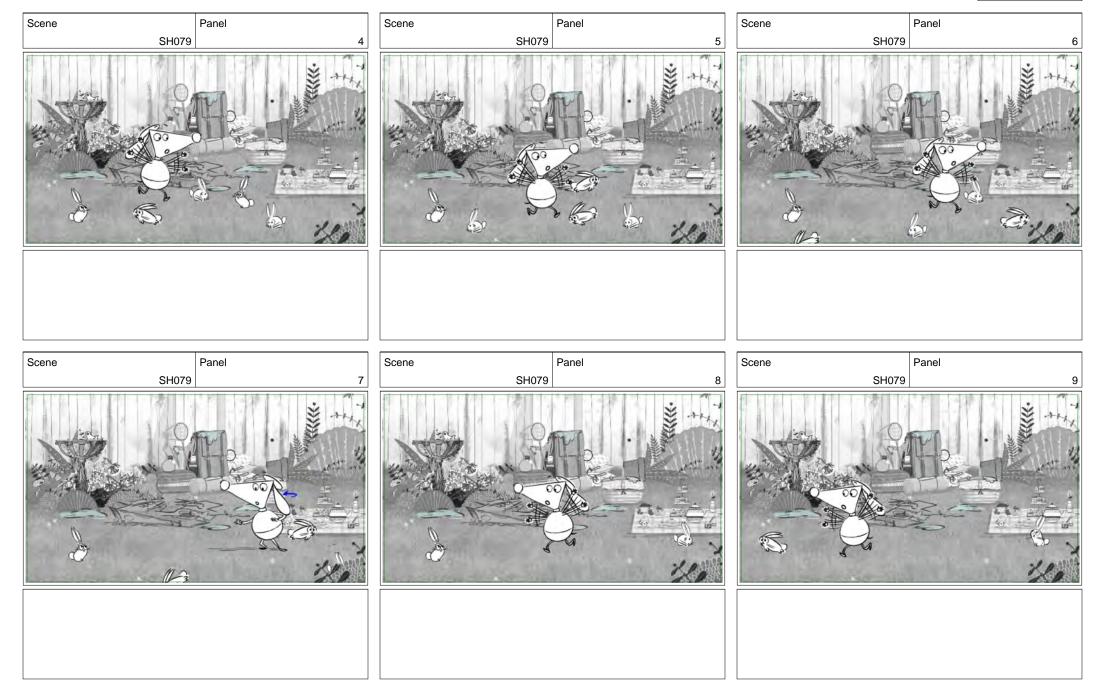

#### Action Notes

A host of rabbits hop about munching on the grass

Claude ep 124 Page 43/58

Page 44/58 Claude ep 124

Scene

Panel

Panel

Scene

Scene

Action Notes He dashes out of shot screen right as he heads for the rabbits

Panel

Panel

Claude dashes into shot waving his arms wildly trying to shoo the rabbits away

Dialog CLAUDE: Shoo. Shoo. 66a

## Action Notes

Scene

3 or 4 rabbits dash out of shot screen left

Claude ep 124 Page 46/58

Panel

Scene

Scene

Panel