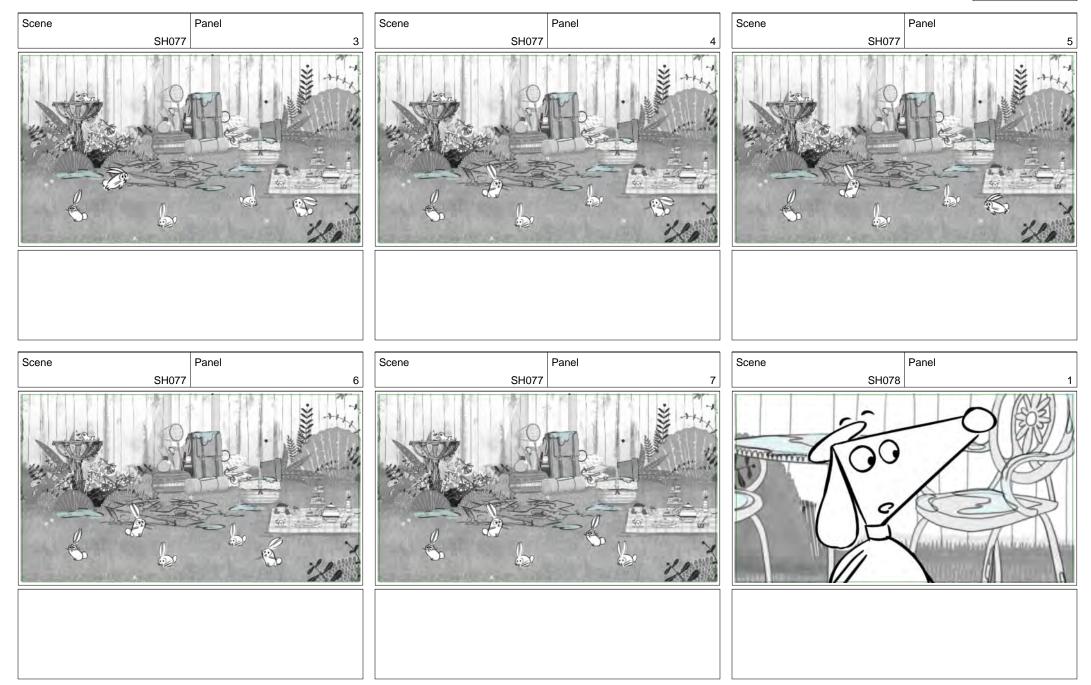

#### Action Notes

A host of rabbits hop about munching on the grass

Claude ep 124 Page 43/58

Page 44/58 Claude ep 124

Scene

Panel

Panel

Scene

Scene

Action Notes He dashes out of shot screen right as he heads for the rabbits

Panel

Panel

Claude dashes into shot waving his arms wildly trying to shoo the rabbits away

Dialog CLAUDE: Shoo. Shoo. 66a

## Action Notes

Scene

3 or 4 rabbits dash out of shot screen left

Claude ep 124 Page 46/58

Panel

Scene

Scene

Panel

Scene

Scene

Panel

Dialog 66b SIR BOBBLYSOCK (OS): Ahhh, help,...

# Action Notes Claude slides to a stop

Panel

Dialog 66b SIR BOBBLYSOCK (OS):...help

Action Notes Claude double taking screen left Claude ep 124 Page 47/58

Claude ep 124 Page 50/58

Claude ep 124 Page 51/58

Claude ep 124 Page 54/58