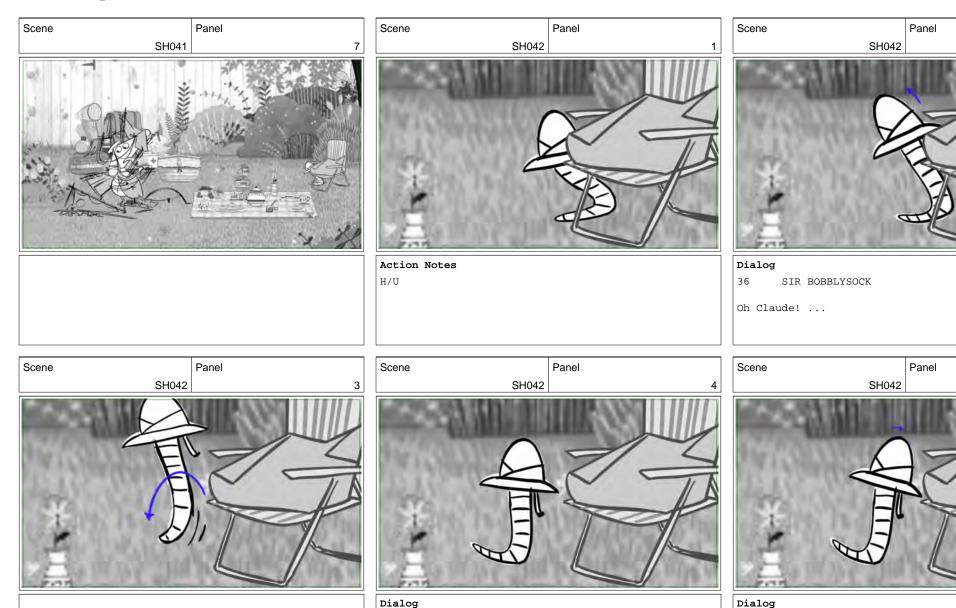

Claude ep 124 Page 2/58

SIR BOBBLYSOCK

...You are in a pickle....

SIR BOBBLYSOCK

...You did read the instructions, didn't you?

36

Claude ep 124 Page 3/58

Claude ep 124 Page 4/58

Panel

Scene

Panel

Scene

Dialog

37 CLAUDE ...WHAAAAAAAA...

Action Notes

loses his balance and falls OS left