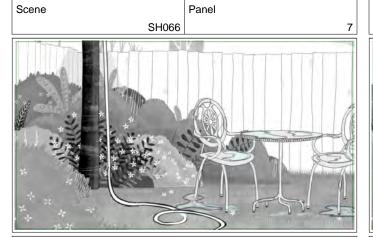

#### Action Notes

Claude holds the hose and pulls on it to check it is safe.

Scene Panel SH066

Scene Panel SH066