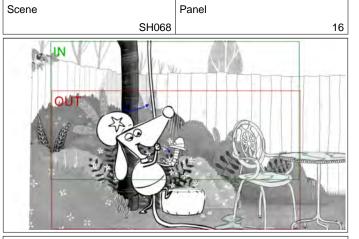

Scene Panel SH072

Action Notes

bloodcurdling scream

Scene

Dialog SIR BOBBLYSOCK

AGHGННННННННННН!

Scene Panel

Scene Panel SH073

Sir B sees something and lets out another

Panel Scene SH073

Panel

SH072

Action Notes Claude drops the hose and dashes over to Sir B.

Dialog

61 SIR BOBBLYSOCK (OS)

**AGHGHHHHHHHHHHH**!