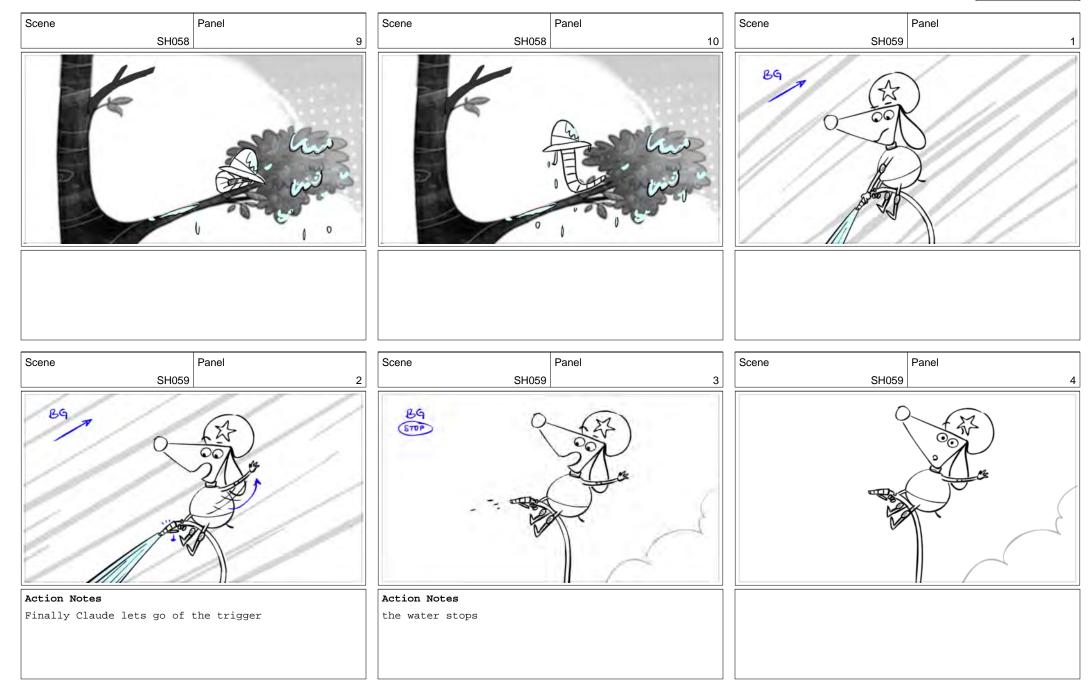

Claude ep 124 Page 24/58

SH060

the hose "collapses" and he falls

Panel

Scene

Action Notes

He shakes himself off, head to toe.

Claude ep 124 Page 27/58