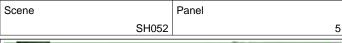

#### Action Notes

Sir B enters the frame and drops down into shot, he lands on one of the branches, swaying back and forth left and right as he tries to keep his balance

Scene Panel SH052 6

Scene Panel SH052 7