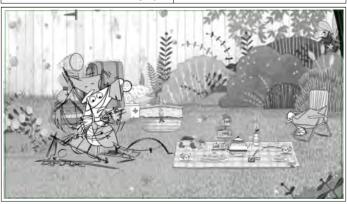

#### Action Notes

Claude is completely tangled up in the tent strings and poles....

His arms are flailing wildly, stumbling and tripping over ropes and poles that are tangled up around him. He's is teetering as he struggles to free himself of the tent bits and pieces.