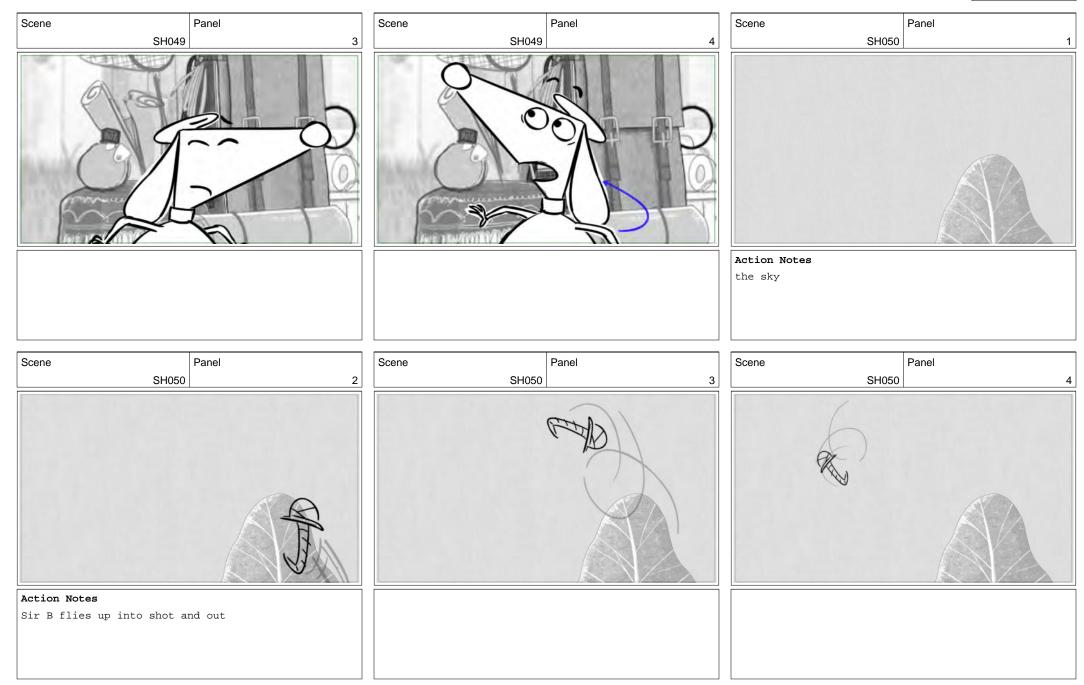

Panel

Scene Panel SH048 10

Scene

Panel Scene SH049

Dialog

42 SIR BOBBLYSOCK (Shrieking): AGHHHHHHHH!!!!

#### Action Notes

...the arched pole catapults Sir Bobblysock OS

#### Action Notes

Scene

Claude double takes screen left and watches as Sir Bobblysock hurtles through the air.

Claude ep 124 Page 11/58

Panel

Scene

Panel

Scene