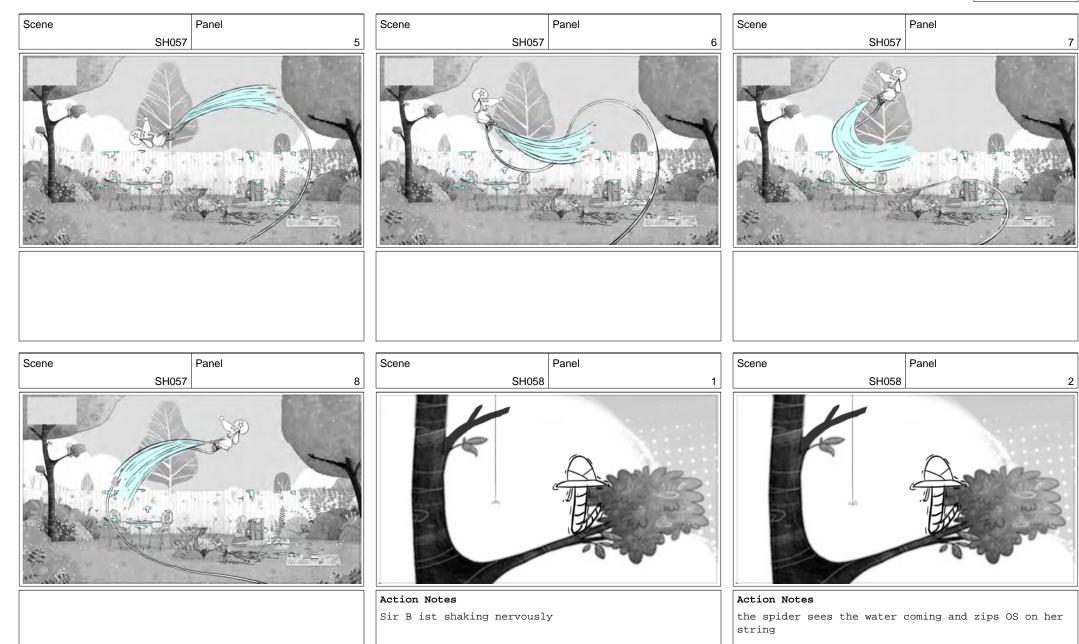

#### Action Notes

He picks up the end of the hose. To make sure it is turned off he presses the trigger on the end of the hose

Claude ep 124 Page 22/58

Scene Panel 16

Scene Panel
SH057

Dialog
53 CLAUDE (Out of control): Ahhhhhhhhh

Action Notes
...and suddenly he is whisked out of shot

55 CLAUDE (Out of Control). Annununnun

Scene Panel SH057 3

Dialog
53 CLAUDE (Out of control): Ahhhhhhhhh

SH057

Scene

Panel

Claude ep 124 Page 23/58