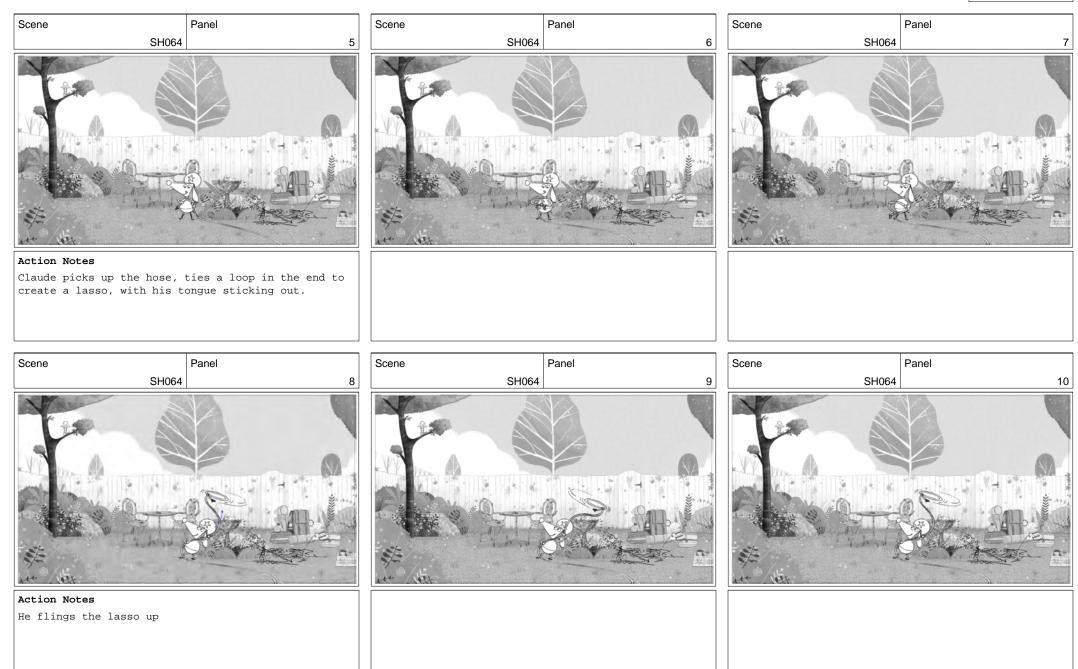

#### Action Notes

has an idea

Claude ep 124 Page 18/58

Claude ep 124 Page 19/58

Dialog
52 SIR BOBBLYSOCK
HUUURRRRRYYYY, CLAUDE!!!!!

Scene

Action Notes
Claude dashes over to a garden hose lying unfurled on the grass.

Panel

Panel

Action Notes
slides to a stop

Scene

Panel

Scene

Action Notes

He takes off his beret and pops safety gear out putting it on.

Claude ep 124 Page 20/58

Panel

Panel

Scene

rumm

Scene

Scene

rummages in his berret and takes out safety gear OS

Panel

Panel

Scene

rummages in his berret

Page 21/58 Claude ep 124

Scene Panel SH056 10

SH056

Panel

Action Notes

rummages in his berret

Action Notes raises helmet into shot and puts it on

Scene

Panel Scene SH056

#### Action Notes

He picks up the end of the hose. To make sure it is turned off he presses the trigger on the end of the hose

Claude ep 124 Page 22/58

Scene Panel 16

Scene Panel
SH057

Dialog
53 CLAUDE (Out of control): Ahhhhhhhhh