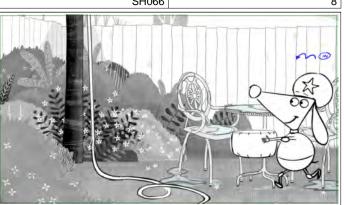

#### Action Notes

Claude holds the hose and pulls on it to check it is safe.

Scene Panel SH066

Scene Panel SH066