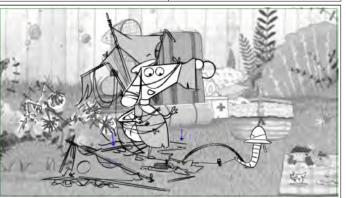

Panel

Claude ep 124 Page 8/58

SH048

Panel

Scene

Action Notes

Claude yanks the string

Scene Panel SH048

Action Notes

the pieces of tent fall off of him as more strings come lose in a domino effect

Claude ep 124 Page 9/58

Panel Scene SH048

SH048

Panel

Action Notes

the string holding the arched pole under Sir B comes lose....