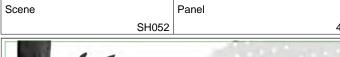

## Action Notes ...glances at the camera.

Scene Panel SH052 1

Action Notes
On the upper branches of the tree at the edge of the

Claude ep 124 Page 12/58

Scene Panel SH052 2

#### Action Notes

Sir B enters the frame and drops down into shot, he lands on one of the branches, swaying back and forth left and right as he tries to keep his balance

Scene Panel SH052 6

Scene Panel SH052 7