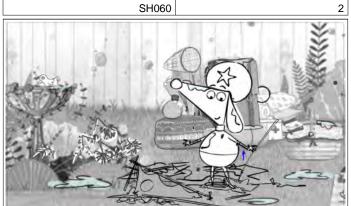

Claude ep 124 Page 24/58

SH060

the hose "collapses" and he falls

Panel

Scene

Action Notes

He shakes himself off, head to toe.

Claude ep 124 Page 27/58