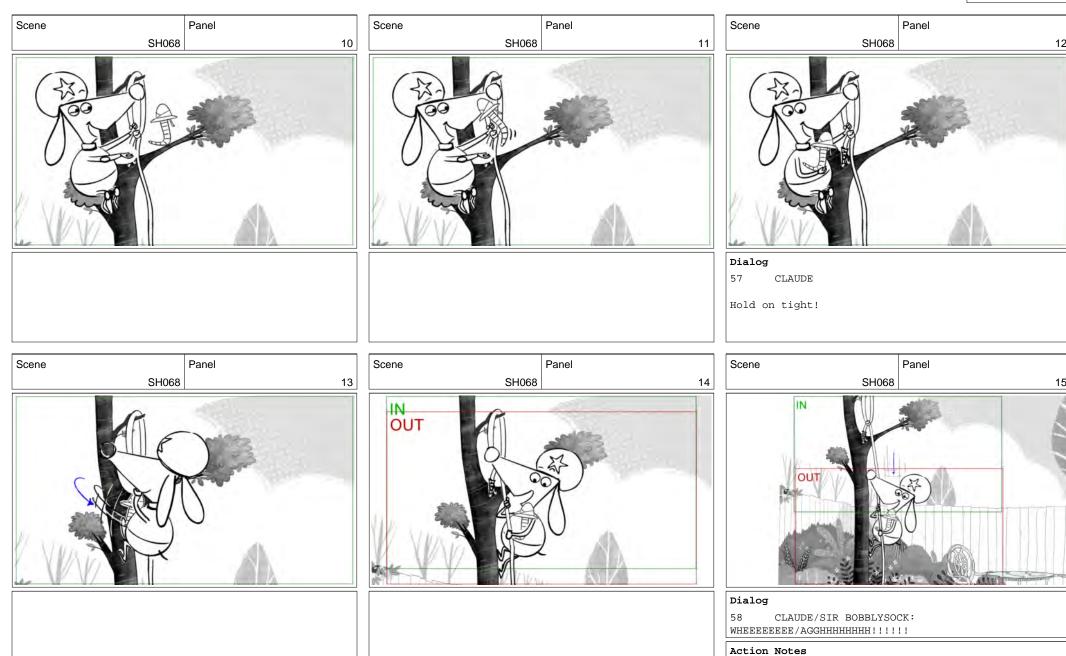

Panel

Action Notes
Claude finishing taking off his safety gear.

Claude ep 124 Page 38/58

Panel

Scene

SH070

Panel

Action Notes

stows it in berret OS

Scene

60 CLAUDE: And now I'd better take care of the hose and tidy it back up, Sir Bobblysock.

Panel

Scene Panel 1

## Action Notes

Claude gives the hose a little "flick" and the lasso falls free and lands in his arms. Claude starts to roll up the hose

Claude ep 124 Page 39/58

Claude ep 124 Page 40/58

Scene Panel SH072

Scene Panel SH072

Action Notes

bloodcurdling scream

Scene

Dialog SIR BOBBLYSOCK

AGHGННННННННННН!

Scene Panel

Scene Panel SH073

Sir B sees something and lets out another

Panel Scene SH073

Panel

SH072

Action Notes Claude drops the hose and dashes over to Sir B.

Dialog

61 SIR BOBBLYSOCK (OS)

**AGHGHHHHHHHHHHH**!