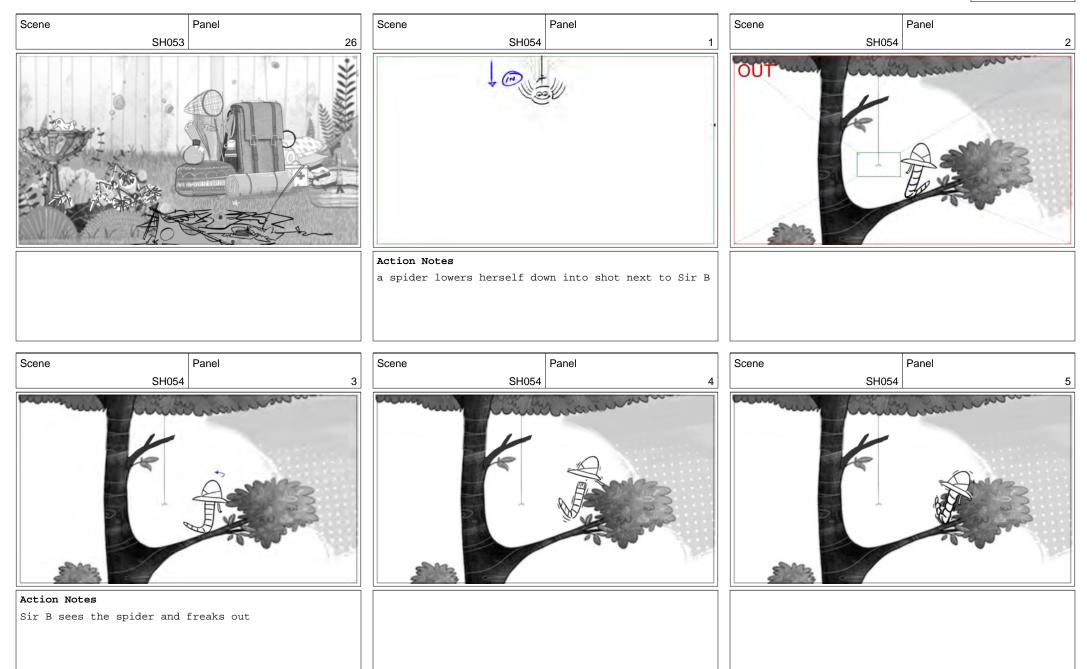

## Action Notes ...glances at the camera.

Scene Panel SH052 1

Action Notes
On the upper branches of the tree at the edge of the

Claude ep 124 Page 12/58

Scene Panel SH052 2

#### Action Notes

Sir B enters the frame and drops down into shot, he lands on one of the branches, swaying back and forth left and right as he tries to keep his balance

Scene Panel SH052 6

Scene Panel SH052 7