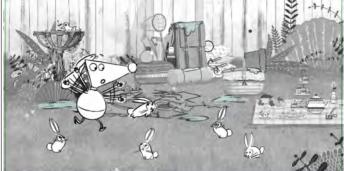

Scene

Action Notes He dashes out of shot screen right as he heads for the rabbits

Panel

Panel

Claude dashes into shot waving his arms wildly trying to shoo the rabbits away

Dialog CLAUDE: Shoo. Shoo. 66a